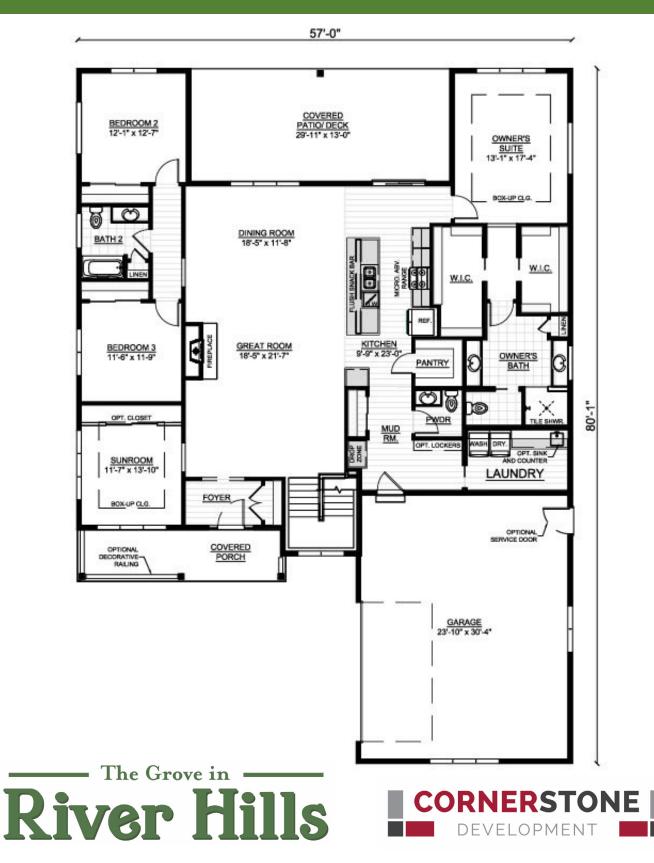

## **The Bailey**

## 2572 Square Feet | 3 Bedrooms | 2.5 Bathrooms

Floor plan dimensions are approximate and may differ from actual plans that are subject to change without notice. Renderings are artist's conception only. Floor plans may vary elevation to elevation. Windows, doors and ceilings may vary on options and elevations selected. Specifications, equipment, features, options and pricing are subject to change without notice. Optional items indicated are available at an additional cost and some optional features may or may not be shown. Speak with a sales representative for complete information. Copyright 2024. All Rights Reserved.

## **This Floorplan Features..**

- Open Concept Living Space
- Guest Friendly Kitchen Island
- Dual Walk In Closets Off Owner's Suite
- Separate Laundry & Mud Room
- Bright Sunroom
- Covered Patio/Deck

Floor plan dimensions are approximate and may differ from actual plans that are subject to change without notice. Renderings are artist's conception only. Floor plans may vary elevation to elevation. Windows, doors and ceilings may vary on options and elevations selected. Specifications, equipment, features, options and pricing are subject to change without notice. Optional items indicated are available at an additional cost and some optional features may or may not be shown. Speak with a sales representative for complete information. Copyright 2024. All Rights Reserved.