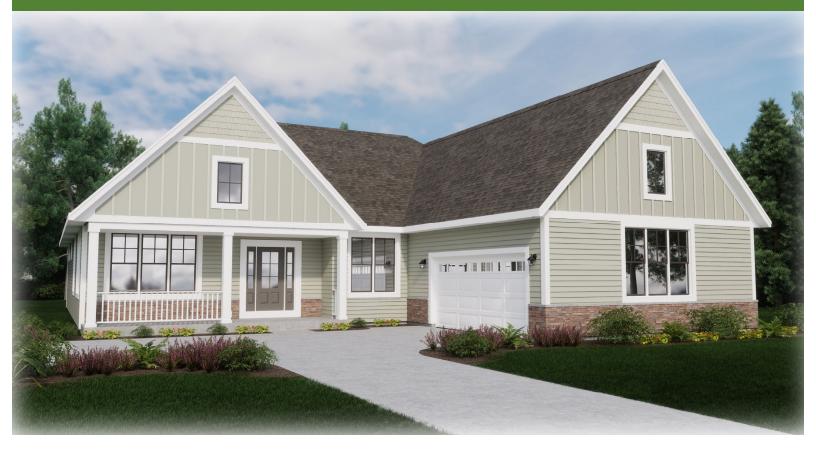

## The Bailey

2572 Square Feet | 3 Bedrooms | 2.5 Bathrooms

The Grove in River Hills highlights beautifully crafted "ranch-style homes" nestled adjacent to a stunning 28-acre nature conservancy with walking trails throughout. This private north shore community features a modern clubhouse, pool, pickleball court, and putting green. Snow removal, landscaping, and lawn maintenance are all included. The convenience and luxury you're looking for just minutes away from exquisite dining, shopping, and entertainment opportunities!