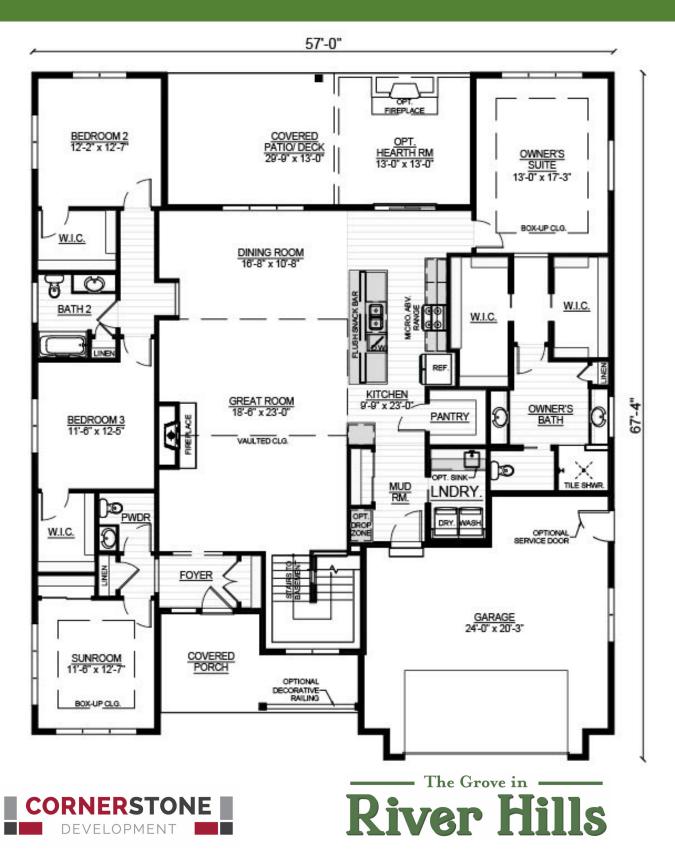

## This Floorplan Features..

- Open Concept Living Space
- Guest Friendly Kitchen Island
- Vaulted Ceilings
- Dual Walk In Closets off Owner Suite
- Separate Laundry and Mud Room
- Bright Sunroom
- Covered Patio/Deck

## **The Connelly**

2608 Square Feet | 3 Bedrooms | 2.5 Bathrooms

Floor plan dimensions are approximate and may differ from actual plans that are subject to change without notice. Renderings are artist's conception only. Floor plans may vary elevation to elevation. Windows, doors and ceilings may vary on options and elevations selected. Specifications, equipment, features, options and pricing are subject to change without notice. Optional items indicated are available at an additional cost and some optional features may or may not be shown. Speak with a sales representative for complete information. Copyright 2024. All Rights Reserved.