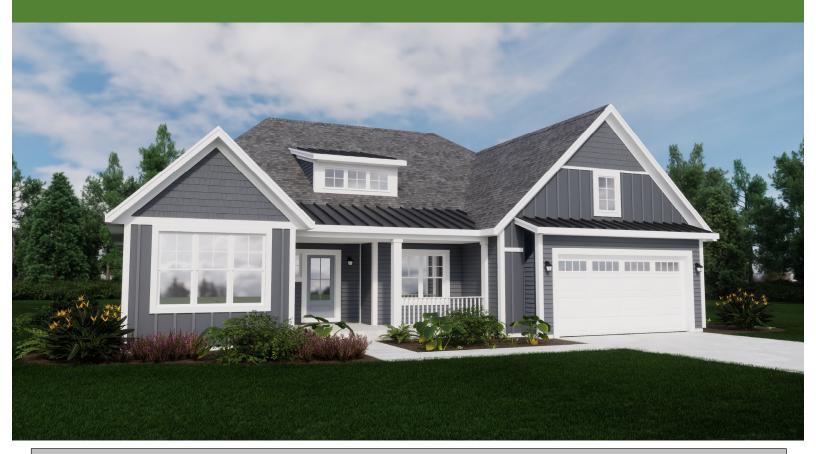

## The Connelly 2608 Square Feet | 3 Bedrooms | 2.5 Bathrooms

The Grove in River Hills highlights beautifully crafted "ranch-style homes" nestled adjacent to a stunning 28-acre nature conservancy with walking trails throughout. This private north shore community features a modern clubhouse, pool, pickleball court, and putting green. Snow removal, landscaping, and lawn maintenance are all included. The convenience and luxury you're looking for just minutes away from exquisite dining, shopping, and entertainment opportunities!

## **The Connelly**

2608 Square Feet | 3 Bedrooms | 2.5 Bathrooms

Floor plan dimensions are approximate and may differ from actual plans that are subject to change without notice. Renderings are artist's conception only. Floor plans may vary elevation to elevation. Windows, doors and ceilings may vary on options and elevations selected. Specifications, equipment, features, options and pricing are subject to change without notice. Optional items indicated are available at an additional cost and some optional features may or may not be shown. Speak with a sales representative for complete information. Copyright 2024. All Rights Reserved.