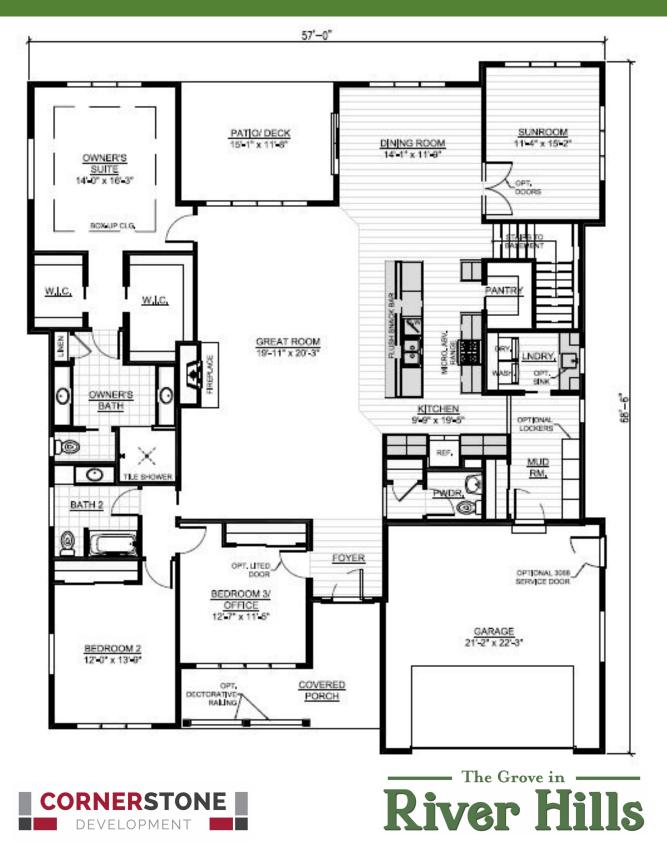

## **This Floorplan Features..**

- Open Concept Living Space
- Guest Friendly Kitchen Island
- Inviting Foyer Opening to Great Room
- Dual Walk In Closets off Owner Suite
- Separate Laundry and Mud Room
- Bright Sunroom
- Covered Patio/Deck

## The Finnegan

2751 Square Feet | 3 Bedrooms | 2.5 Bathrooms

Floor plan dimensions are approximate and may differ from actual plans that are subject to change without notice. Renderings are artist's conception only. Floor plans may vary elevation to elevation. Windows, doors and ceilings may vary on options and elevations selected. Specifications, equipment, features, options and pricing are subject to change without notice. Optional items indicated are available at an additional cost and some optional features may or may not be shown. Speak with a sales representative for complete information. Copyright 2024. All Rights Reserved.