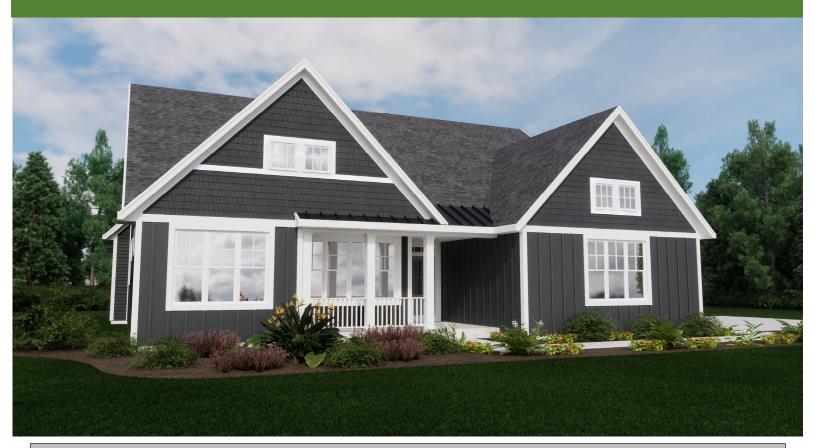

## The Finnegan 2751 Square Feet | 3 Bedrooms | 2.5 Bathrooms

The Grove in River Hills highlights beautifully crafted "ranch-style homes" nestled adjacent to a stunning 28-acre nature conservancy with walking trails throughout. This private north shore community features a modern clubhouse, pool, pickleball court, and putting green. Snow removal, landscaping, and lawn maintenance are all included. The convenience and luxury you're looking for just minutes away from exquisite dining, shopping, and entertainment opportunities!