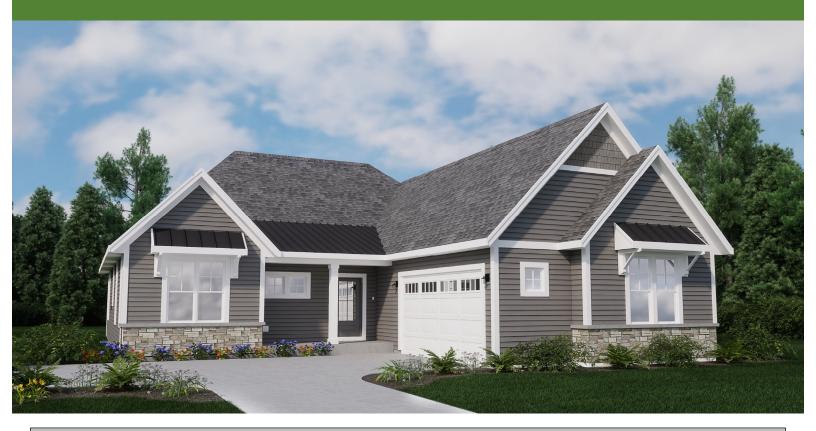

## **The Hawthorne**

1962 Square Feet | 2 Bedrooms | 2.5 Bathrooms

The Grove in River Hills highlights beautifully crafted "ranch-style homes" nestled adjacent to a stunning 28-acre nature conservancy with walking trails throughout. This private north shore community features a modern clubhouse, pool, pickleball court, and putting green. Snow removal, landscaping, and lawn maintenance are all included. The convenience and luxury you're looking for just minutes away from exquisite dining, shopping, and entertainment opportunities!