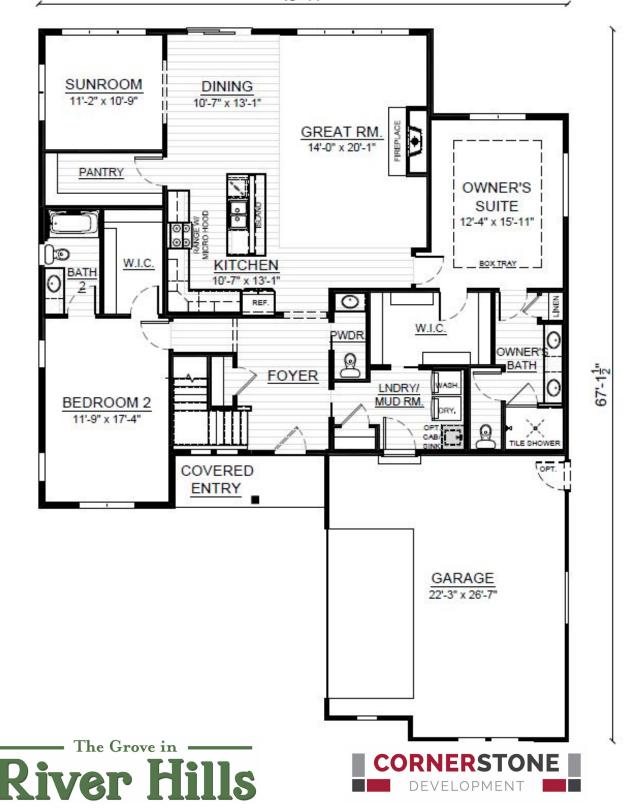

## **This Floorplan Features..**

- Open Concept Living Space
- Guest Friendly Kitchen Island
- Expansive Walk In Pantry
- Bright Sunroom
- Guest Suite

Floor plan dimensions are approximate and may differ from actual plans that are subject to change without notice. Renderings are artist's conception only. Floor plans may vary elevation to elevation. Windows, doors and ceilings may vary on options and elevations selected. Specifications, equipment, features, options and pricing are subject to change without notice. Optional items indicated are available at an additional cost and some optional features may or may not be shown. Speak with a sales representative for complete information. Copyright 2024. All Rights Reserved.

## **The Hawthorne**

1962 Square Feet | 2 Bedrooms | 2.5 Bathrooms

49'-11"

Floor plan dimensions are approximate and may differ from actual plans that are subject to change without notice. Renderings are artist's conception only. Floor plans may vary elevation to elevation. Windows, doors and ceilings may vary on options and elevations selected. Specifications, equipment, features, options and pricing are subject to change without notice. Optional items indicated are available at an additional cost and some optional features may or may not be shown. Speak with a sales representative for complete information. Copyright 2024. All Rights Reserved.