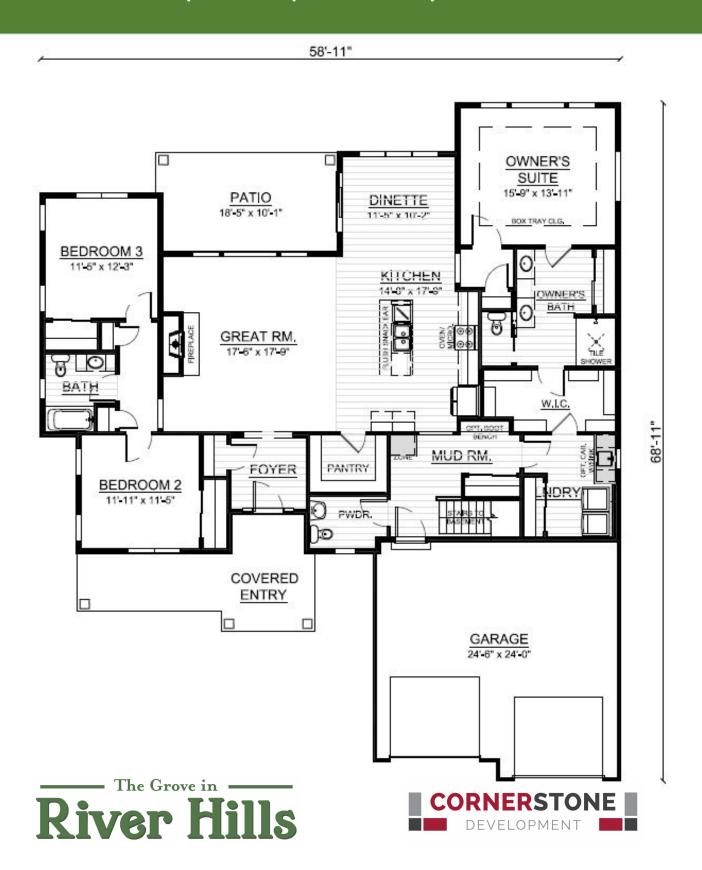

## This Floorplan Features..

- Open Concept Living Space
- Guest Friendly Kitchen Island
- Walk In Pantry
- Separate Laundry and Mud Room
- Covered Patio/Deck
- Inviting Foyer to Great Room

Floor plan dimensions are approximate and may differ from actual plans that are subject to change without notice. Renderings are artist's conception only. Floor plans may vary elevation to elevation. Windows, doors and ceilings may vary on options and elevations selected. Specifications, equipment, features, options and pricing are subject to change without notice. Optional items indicated are available at an additional cost and some optional features may or may not be shown. Speak with a sales representative for complete information. Copyright 2024. All Rights Reserved.