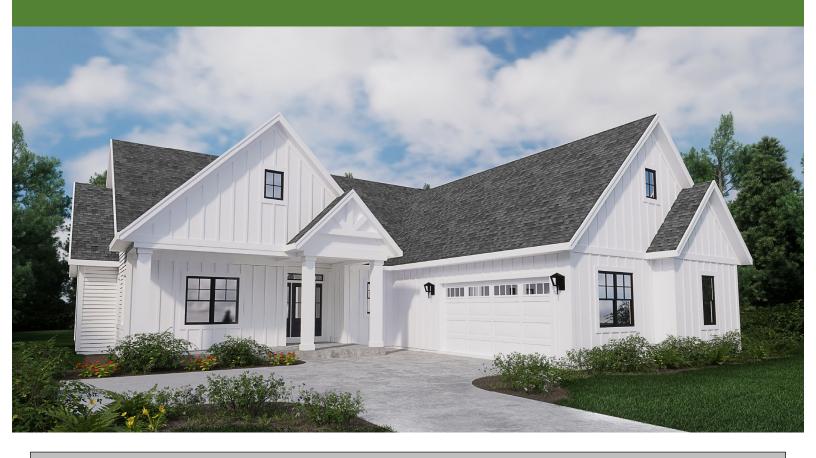

## The Heather

2151 Square Feet | 3 Bedrooms | 2.5 Bathrooms

The Grove in River Hills highlights beautifully crafted "ranch-style homes" nestled adjacent to a stunning 28-acre nature conservancy with walking trails throughout. This private north shore community features a modern clubhouse, pool, pickleball court, and putting green. Snow removal, landscaping, and lawn maintenance are all included. The convenience and luxury you're looking for just minutes away from exquisite dining, shopping, and entertainment opportunities!

## The Heather

2151 Square Feet | 3 Bedrooms | 2.5 Bathrooms