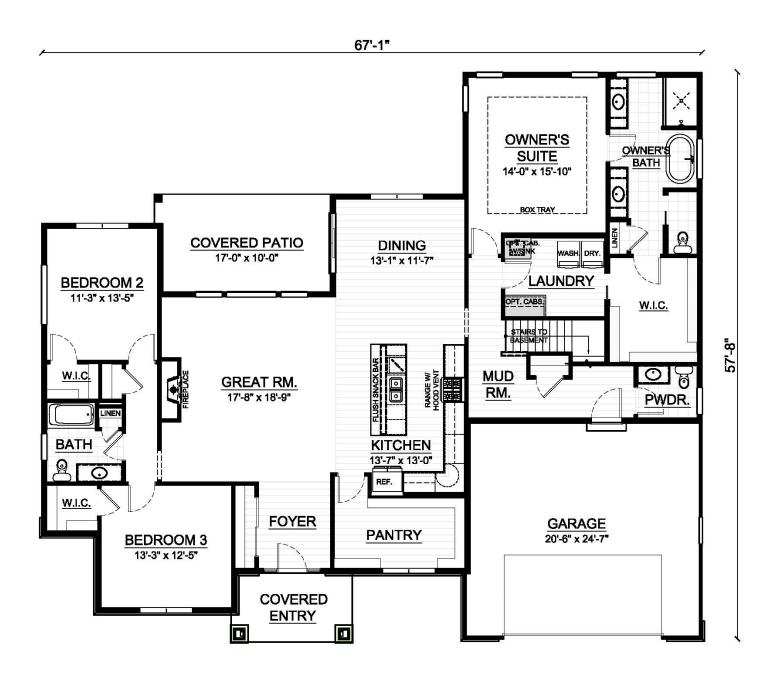

## **This Floorplan Features..**

- Open Concept Living Space
- Guest Friendly Kitchen Island
- Massive Walk In Pantry
- Separate Laundry and Mud Room
- Covered Patio/Deck
- Expansive Mud Room with Storage

Floor plan dimensions are approximate and may differ from actual plans that are subject to change without notice. Renderings are artist's conception only. Floor plans may vary elevation to elevation. Windows, doors and ceilings may vary on options and elevations selected. Specifications, equipment, features, options and pricing are subject to change without notice. Optional items indicated are available at an additional cost and some optional features may or may not be shown. Speak with a sales representative for complete information. Copyright 2024. All Rights Reserved.

## **The Leyland** 2353 Square Feet | 3 Bedrooms | 2.5 Bathrooms

River Hills

Floor plan dimensions are approximate and may differ from actual plans that are subject to change without notice. Renderings are artist's conception only. Floor plans may vary elevation to elevation. Windows, doors and ceilings may vary on options and elevations selected. Specifications, equipment, features, options and pricing are subject to change without notice. Optional items indicated are available at an additional cost and some optional features may or may not be shown. Speak with a sales representative for complete information. Copyright 2024. All Rights Reserved.